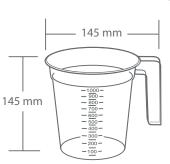

arator lugs for perfect autoclave sterilization

Sizes





500 ml Ezipour Measuring Beaker marked with 20 ml graduations

1000 ml Ezipour Measuring Beaker marked with 20 ml graduations



Colour

Natural



Available in Natural only

Natural



Available in Natural only

Codes

BKR0500NA

BKR1000NA



Sizes

250 ml Ezipour



Colour

Codes

Measuring Beaker marked with 10 ml graduations 10 - 260mL



BKR0250NA

Natural

100 ml Ezipour Measuring Beaker marked with 10 ml graduations



Natural

BKR0100NA



50 ml Ezipour Measuring Beaker marked with 5 ml graduations



Natural



BKR0050NA



## Measuring Beakers continued

- Heavy duty Reusable Suitable for laboratory use
- Separator lugs for perfect autoclave sterilization



Size



Marked with 50 ml graduations

### 1000 ml Dipper Jug



Natural



Colour

DIP1LNA

Code

## LABORATORY EQUIPMENT PRODUCT LIST/ORDER FORM

| ✓ MEASURING BEAKERS | COLOUR  | Item CODE | Vol. Discount | MY ORDER Quantity |  |
|---------------------|---------|-----------|---------------|-------------------|--|
| 50 ML BEAKER        | NATURAL | BKR0050NA | <b>✓</b>      |                   |  |
| 100 ML BEAKER       | NATURAL | BKR0100NA | <b>✓</b>      |                   |  |
| 250 ML BEAKER       | NATURAL | BKR0250NA | <b>✓</b>      |                   |  |
| 500 ML BEAKER       | NATURAL | BKR0500NA | <b>✓</b>      |                   |  |
| 1000 ML BEAKER      | NATURAL | BKR1000NA | <b>✓</b>      | <u> </u>          |  |
| Dipper Jug          | COLOUR  | Item CODE | Vol. Discount | MY ORDER Quantity |  |
| 1000 ML DIPPER      | NATURAL | D