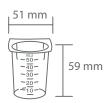

# Measuring Beakers

- Heavy duty Reusable Suitable for laboratory use
- Separator lugs for perfect autoclave sterilization

Sizes

500 ml Ezipour Measuring Beaker marked with 20 ml graduations

1000 ml Ezipour Measuring Beaker marked with 20 ml graduations

Sizes

250 ml Ezipour

Colour

Codes

Measuring Beaker marked with 10 ml graduations 10 - 260mL

BKR0250NA

Natural

100 ml Ezipour Measuring Beaker marked with 10 ml graduations

Natural

BKR0100NA

50 ml Ezipour Measuring Beaker marked with 5 ml graduations

Natural

BKR0050NA