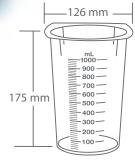

# Measuring Beakers

- Heavy duty Reusable Suitable for laboratory use
- Separator lugs for perfect autoclave sterilization

Sizes

500 ml Ezipour Measuring Beaker marked with 20 ml graduations

1000 ml Ezipour Measuring Beaker marked with 20 ml graduations

Colour

Natural

Available in Natural only

Natural

Available in Natural only

Codes

BKR0500NA

BKR1000NA