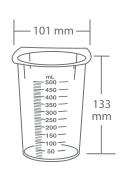

# Measuring Beakers

- Heavy duty Reusable Suitable for laboratory use
- Separator lugs for perfect autoclave sterilization

Sizes

500 ml Ezipour Measuring Beaker marked with 20 ml graduations

1000 ml Ezipour Measuring Beaker marked with 20 ml graduations

Colour

Natural

Available in Natural only

Natural

Available in Natural only

Codes

BKR0500NA

BKR1000NA